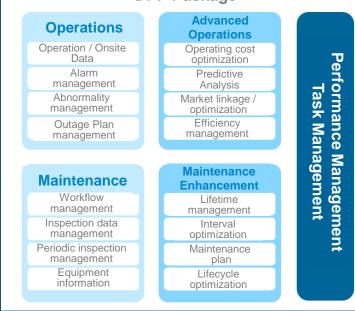

# **DPP Package Overview**

✓ A data-driven O&M solution across the power plant lifecycle

# A solution supporting all steps in the PDCA cycle

### Plan

Real-time management of people, equipment (things), and finances (money) across the life cycle.

# Adjust

Real-time optimization using AI and simulations linked to external data.

# Do

Centralized collection, analysis, and utilization of all operation- and maintenance-related data.

# Check

Constant confirmation of performance through KPI and benchmark analysis tied to the value tree.