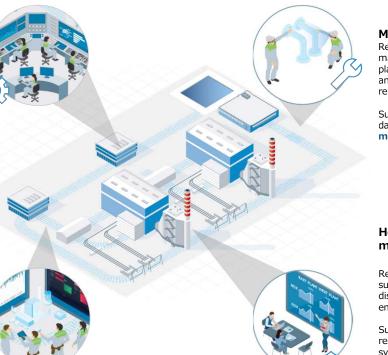

## **Digital Power Plant Overview**

JERA is building a mechanism to generate value by implementing, as an application, advanced O&M using data and AI.

Digital Power Plant

## Operation

Real-time management not only of operational control values but also of adjustment capabilities and operational indicators like availability.

Inspection work and daily log entry are structured through **mobile applications**.

**Performance Management** Real-time management of indicators for thermal efficiency and auxiliary power as well as of each factor of deterioration.

Optimum operating conditions and parameters are calculated using a digital twin.

## Maintenance

Real-time management of maintenance indicators such as actual planning and progress work, trouble and maintenance costs, and the reliability of each facility.

Supports lifecycle optimization with data-based know-how and **predictive maintenance** applications.

## Health/Safety/Security/Environ ment

Real-time management of indicators such as the number of accidents and disasters and values for environmental emissions.

Support for disaster and accident response through the creation of systems and applications.