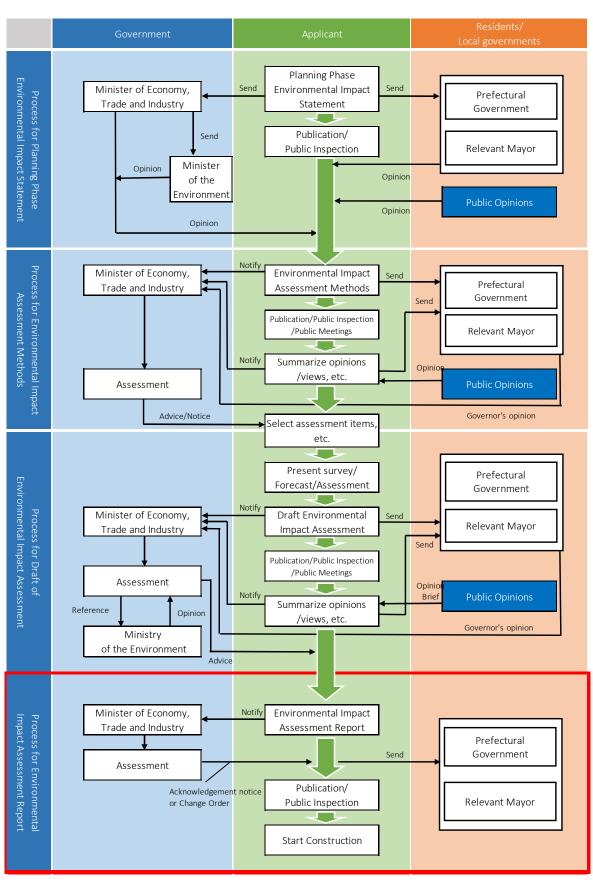

formation Office of         | 1-1 Sakado-ichiba, Sodegaura City,   | 9:00 AM - 5:00 PM      |
| Sodegaura City                          | Chiba Prefecture                     |                        |

## 2. Publication on Website

The Draft Environmental Impact Statement can also be found on the JERA website from Tuesday, 25 June through Wednesday, 24 July 2019.

URL: <a href="http://www.jera.co.jp/corporate/assessment/anegasaki.html">http://www.jera.co.jp/corporate/assessment/anegasaki.html</a> (Japanese only)

#### 3. Contact

East Japan Power Business Development Unit, East Japan Power and Gas Development Group, Business Development Department, JERA Tel +81-(0)3-3272-4631 (9:00AM-5:00PM, except weekends and holidays)

### Reference

## Process for the Environmental Impact Assessment