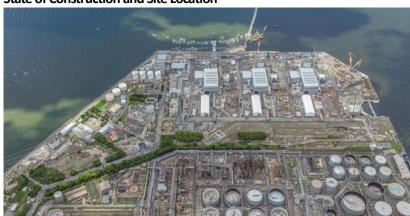

|
| Generation Capacity | 780 MW x 3 Units (2,340 MW)                                                    |
| Fuel                | LNG                                                                            |
| Generation Method   | Gas turbine combined cycle (Gas turbine combustion temperature: 1,650°C-class) |
| Start of Operations | Unit 1: Scheduled for August 2024                                              |
|                     | Unit 2: Scheduled for November 2024                                            |
|                     | Unit 3: Scheduled for March 2025                                               |
| Thermal Efficiency  | 64.0% (Lower heating value)                                                    |

## **State of Construction and Site Location**





## Overview of Goi United Generation LLC

| Company Name          | Goi United Generation LLC                                                                             |
|-----------------------|-------------------------------------------------------------------------------------------------------|
| Date of Establishment | 29 March 2019                                                                                         |
| Location              | 1-2 Goi Kaigan, Ichihara-shi, Chiba-ken                                                               |
| Ownership Ratio After | JERA Power Investment LLC <sup>1</sup> : ENEOS Corporation: Kyuden Energy Investment GK. <sup>2</sup> |
| Transfer is Completed | = 9:5:1