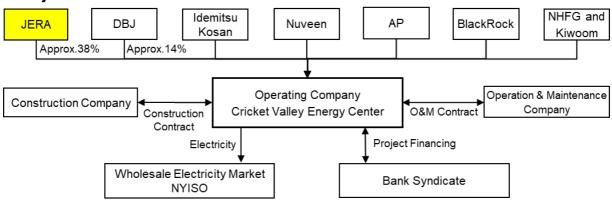

## 1. Project Outline

| Operating Company     | Cricket Valley Energy Center, LLC                                                                                                                 |
|-----------------------|---------------------------------------------------------------------------------------------------------------------------------------------------|
| Investors             | JERA, Development Bank of Japan (DBJ), Idemitsu Kosan,<br>Nuveen, Advanced Power (AP), Black Rock, NongHyup<br>Financial Group (NHFG), and Kiwoom |
| Location              | Dover, Dutchess Country, New York, USA<br>(Approximately 100km northeast of New York City)                                                        |
| Generation Capacity   | 1,100MW                                                                                                                                           |
| Generation Method     | Natural Gas-Fired Combined Cycle Power Generation (Gas Turbine: GE)                                                                               |
| Construction Company  | Bechtel                                                                                                                                           |
| Start of Construction | 24 January 2017                                                                                                                                   |
| Start of Operation    | 17 April 2020                                                                                                                                     |

## 2. Project Scheme