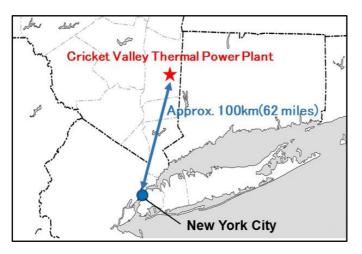

## 1. Project Outline

| Operating Company     | Cricket Valley Energy Center, LLC                                                                                                                 |
|-----------------------|---------------------------------------------------------------------------------------------------------------------------------------------------|
| Investors             | JERA, Development Bank of Japan (DBJ), Idemitsu Kosan,<br>Nuveen, Advanced Power (AP), Black Rock, NongHyup<br>Financial Group (NHFG), and Kiwoom |
| Location              | Dover, Dutchess Country, New York, USA<br>(Approximately 100km northeast of New York City)                                                        |
| Generation Capacity   | 1,100MW                                                                                                                                           |
| Generation Method     | Natural Gas-Fired Combined Cycle Power Generation (Gas Turbine: GE)                                                                               |
| Construction Company  | Bechtel                                                                                                                                           |
| Start of Construction | 24 January 2017                                                                                                                                   |
| Start of Operation    | 17 April 2020                                                                                                                                     |

## 3. Location Map