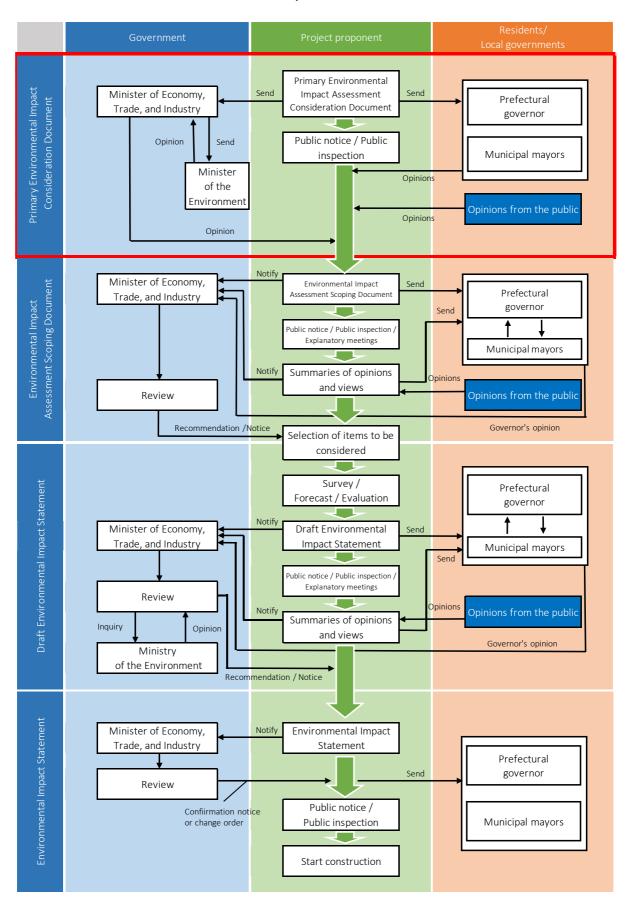

# Public Review of the Primary Environmental Impact Consideration Document for the Oga City, Katagami City and Akita City Offshore Wind Power Generation Project

- 1. Public Review of the Primary Environmental Impact Consideration Document
  - Period: Tuesday, 17 January to Thursday, 16 February 2023 (except weekends and holidays)

## **Environmental Impact Assessment Procedures**