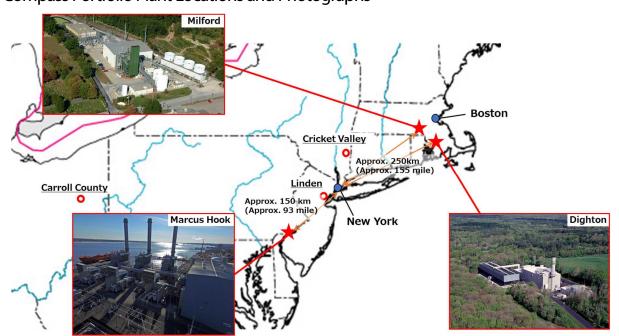

## 1. Outline

| Project Operating<br>Company | NatGas Holdings 2, L.L.C.                         |               |               |
|------------------------------|---------------------------------------------------|---------------|---------------|
| Investors                    | JERA, Starwood Energy Group                       |               |               |
| Power Plant                  | Marcus Hook                                       | Dighton       | Milford       |
| Location                     | Pennsylvania                                      | Massachusetts | Massachusetts |
| Generation Capacity          | Approx. 790MW                                     | Approx. 173MW | Approx. 160MW |
| Generation Method            | Natural Gas-fired combined-cycle power generation |               |               |
| Start of Operation           | 2004                                              | 1999          | 1993          |

## 3. Compass Portfolio Plant Locations and Photographs