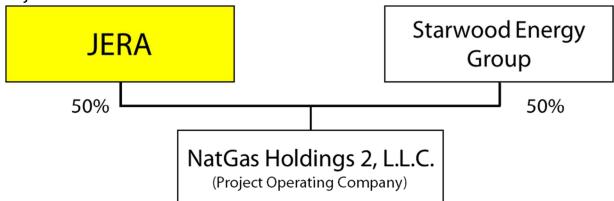

## 1. Outline

| Project Operating<br>Company | NatGas Holdings 2, L.L.C.                         |               |               |
|------------------------------|---------------------------------------------------|---------------|---------------|
| Investors                    | JERA, Starwood Energy Group                       |               |               |
| Power Plant                  | Marcus Hook                                       | Dighton       | Milford       |
| Location                     | Pennsylvania                                      | Massachusetts | Massachusetts |
| Generation Capacity          | Approx. 790MW                                     | Approx. 173MW | Approx. 160MW |
| Generation Method            | Natural Gas-fired combined-cycle power generation |               |               |
| Start of Operation           | 2004                                              | 1999          | 1993          |

## 2. Project Scheme