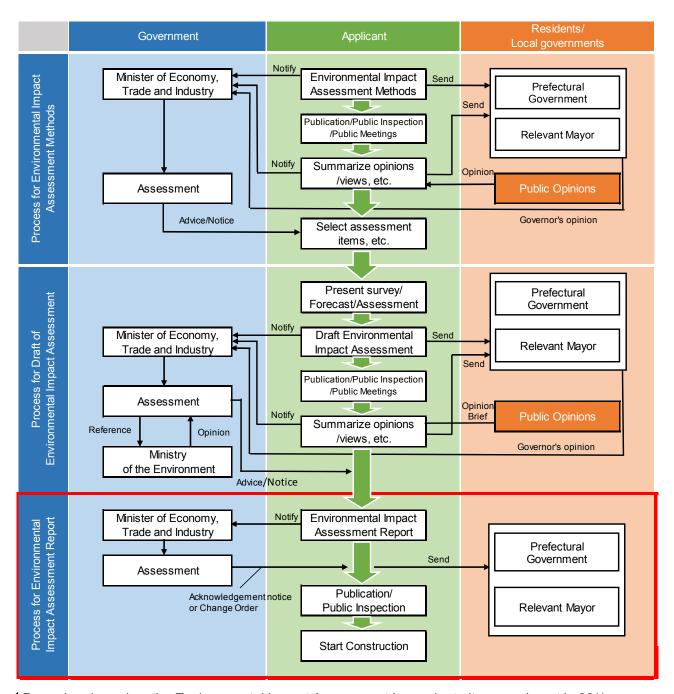

## Process for the Environmental Impact Assessment<sup>1</sup>

<sup>&</sup>lt;sup>1</sup> Procedure based on the Environmental Impact Assessment Law prior to its amendment in 2011.