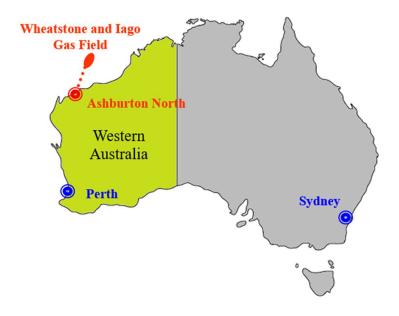

#### Wheatstone LNG Project Location

# Outline of Wheatstone LNG Project

| Gas Field  | Wheatstone & lago       | Chevron 80.17% PEW 10% KUFPEC 8%                 |
|------------|-------------------------|--------------------------------------------------|
|            | Fields                  | Kyusyu Electric 1.83%                            |
|            | Julimar & Brunello      | Woodside 65% KUFPEC 35%                          |
|            | Fields                  |                                                  |
| LNG Plant  | Chevron 64.136% KU      | FPEC 13.4% Woodside 13% PEW 8% Kyusyu            |
|            | Electric 1.464%         |                                                  |
| Production | Natural gas, which is   | produced from the Wheatstone and lago fields     |
| Facilities | and Julimar and Brui    | nello fields, is transported via 225 km subsea   |
|            | pipeline from the platf | form to the onshore facilities including two LNG |
|            | trains (8.9 mtpa), loca | ated at Ashburton North.                         |