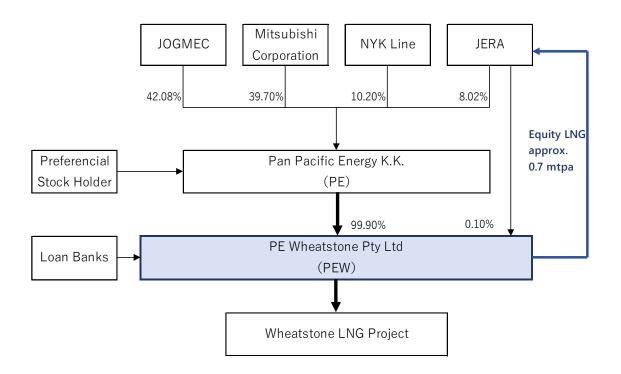

#### **Project Structure**

## PΕ

| Registered Name | Pan Pacific Energy K.K                                |
|-----------------|-------------------------------------------------------|
| Head Office     | Chiyoda-ku, Tokyo, Japan                              |
| Established     | May 22 <sup>nd</sup> , 2012                           |
| President       | Shizuho Kunogi                                        |
| Shareholders    | JOGMEC 42.08%, MC 39.70%, NYK Line 10.20%, JERA 8.02% |

### PEW

| Registered Name   | PE Wheatstone Pty Ltd.              |
|-------------------|-------------------------------------|
| Head Office       | Perth, Western Australia, Australia |
| Established       | June 15 <sup>th</sup> , 2012        |
| Managing Director | Hitoshi Nishizawa                   |
| Shareholders      | PE 99.90%, JERA 0.10%               |